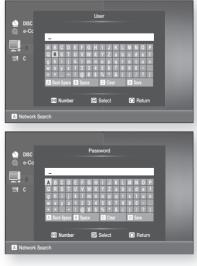

# CONNECTING TO THE NETWORK

To access network service or upgrade the current firmware, you must make one of the following connections. By connecting to a network, you can access the BD-LIVE, Blockbuster, Netflix, Pandora, YouTube services, PC streaming and Software upgrades from Samsung's update server. We recommend you use an AP or router for the network. If you don't have one, you'll need two network providing services to use the PC streaming function.

You can connect to network with a Wireless IP sharer. See page 52 for Wireless Network Setup.

This unit is compatible with only Samsung Wireless LAN Adapter. (not supplied) (Model name: WIS09ABGN).

- The Samsung Wireless LAN Adapter is sold separately.
- Contact a Samsung Electronics agent or service center for purchasing.
- You must use a wireless IP sharer that supports IEEE 802.11 a/b/g/n. (n is recommended for stable operation of the wireless network.)
- Wireless LAN, in its nature, may cause interference, depending on the use condition (AP performance, distance, obstacle, interference by other radio devices, etc).
- Set the wireless IP sharer to Infrastructure mode. Ad-hoc mode is not supported.
- When applying the security key for the AP (wireless IP sharer), only the following is supported.